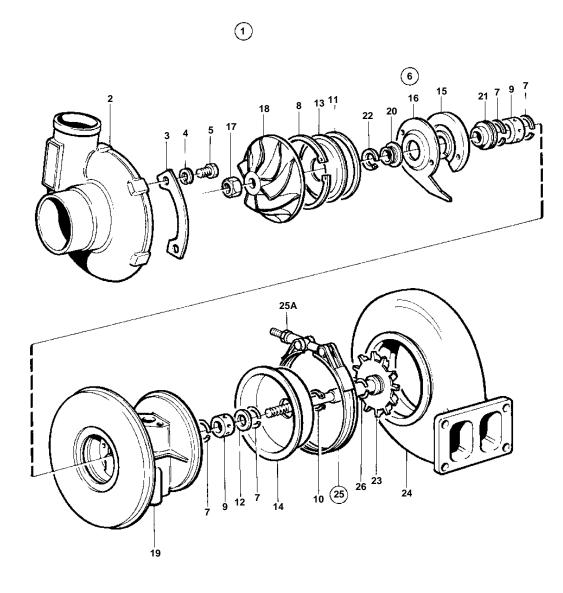

## Turbocharger, Components: 849948

| PART NO. | QTY | DESCRIPTION                                                                                                                                                                                                                                                                                                                      | NOTES                                                                                                                                                                                                                                                                                                                                                                                                                                                                                                                                                                                                                                                                                           |
|----------|-----|----------------------------------------------------------------------------------------------------------------------------------------------------------------------------------------------------------------------------------------------------------------------------------------------------------------------------------|-------------------------------------------------------------------------------------------------------------------------------------------------------------------------------------------------------------------------------------------------------------------------------------------------------------------------------------------------------------------------------------------------------------------------------------------------------------------------------------------------------------------------------------------------------------------------------------------------------------------------------------------------------------------------------------------------|
| 849948   | 1   | Turbo                                                                                                                                                                                                                                                                                                                            |                                                                                                                                                                                                                                                                                                                                                                                                                                                                                                                                                                                                                                                                                                 |
| 3802055  |     | Turbocharger, exch                                                                                                                                                                                                                                                                                                               | Exchange unit                                                                                                                                                                                                                                                                                                                                                                                                                                                                                                                                                                                                                                                                                   |
|          |     | Compressor housing                                                                                                                                                                                                                                                                                                               |                                                                                                                                                                                                                                                                                                                                                                                                                                                                                                                                                                                                                                                                                                 |
|          |     | Lock plate                                                                                                                                                                                                                                                                                                                       | Included in kit 1697975                                                                                                                                                                                                                                                                                                                                                                                                                                                                                                                                                                                                                                                                         |
|          |     |                                                                                                                                                                                                                                                                                                                                  |                                                                                                                                                                                                                                                                                                                                                                                                                                                                                                                                                                                                                                                                                                 |
|          |     |                                                                                                                                                                                                                                                                                                                                  |                                                                                                                                                                                                                                                                                                                                                                                                                                                                                                                                                                                                                                                                                                 |
|          |     |                                                                                                                                                                                                                                                                                                                                  | Included in kit 1697975                                                                                                                                                                                                                                                                                                                                                                                                                                                                                                                                                                                                                                                                         |
|          |     |                                                                                                                                                                                                                                                                                                                                  |                                                                                                                                                                                                                                                                                                                                                                                                                                                                                                                                                                                                                                                                                                 |
|          |     | · · Bearing                                                                                                                                                                                                                                                                                                                      | Included in kit 1697975                                                                                                                                                                                                                                                                                                                                                                                                                                                                                                                                                                                                                                                                         |
|          | 1   |                                                                                                                                                                                                                                                                                                                                  | Included in kit 1697975                                                                                                                                                                                                                                                                                                                                                                                                                                                                                                                                                                                                                                                                         |
|          | 1   | · · O-ring                                                                                                                                                                                                                                                                                                                       | Included in kit 1697975                                                                                                                                                                                                                                                                                                                                                                                                                                                                                                                                                                                                                                                                         |
|          |     | · · Sleeve                                                                                                                                                                                                                                                                                                                       | Included in kit 1697975                                                                                                                                                                                                                                                                                                                                                                                                                                                                                                                                                                                                                                                                         |
|          |     |                                                                                                                                                                                                                                                                                                                                  |                                                                                                                                                                                                                                                                                                                                                                                                                                                                                                                                                                                                                                                                                                 |
|          |     |                                                                                                                                                                                                                                                                                                                                  |                                                                                                                                                                                                                                                                                                                                                                                                                                                                                                                                                                                                                                                                                                 |
|          |     | Bearing Colorb plate                                                                                                                                                                                                                                                                                                             | Included in kit 1697975                                                                                                                                                                                                                                                                                                                                                                                                                                                                                                                                                                                                                                                                         |
|          |     |                                                                                                                                                                                                                                                                                                                                  |                                                                                                                                                                                                                                                                                                                                                                                                                                                                                                                                                                                                                                                                                                 |
|          |     |                                                                                                                                                                                                                                                                                                                                  |                                                                                                                                                                                                                                                                                                                                                                                                                                                                                                                                                                                                                                                                                                 |
|          |     | • • Bearing housing                                                                                                                                                                                                                                                                                                              |                                                                                                                                                                                                                                                                                                                                                                                                                                                                                                                                                                                                                                                                                                 |
|          | 1   | · · Oil deflector                                                                                                                                                                                                                                                                                                                |                                                                                                                                                                                                                                                                                                                                                                                                                                                                                                                                                                                                                                                                                                 |
|          | 1   |                                                                                                                                                                                                                                                                                                                                  |                                                                                                                                                                                                                                                                                                                                                                                                                                                                                                                                                                                                                                                                                                 |
|          | 1   | Piston ring                                                                                                                                                                                                                                                                                                                      | Included in kit 1697975                                                                                                                                                                                                                                                                                                                                                                                                                                                                                                                                                                                                                                                                         |
|          | 1   | Turbine rotor                                                                                                                                                                                                                                                                                                                    |                                                                                                                                                                                                                                                                                                                                                                                                                                                                                                                                                                                                                                                                                                 |
|          | 1   | Turbine housing                                                                                                                                                                                                                                                                                                                  |                                                                                                                                                                                                                                                                                                                                                                                                                                                                                                                                                                                                                                                                                                 |
|          |     | · Clamp                                                                                                                                                                                                                                                                                                                          |                                                                                                                                                                                                                                                                                                                                                                                                                                                                                                                                                                                                                                                                                                 |
|          |     |                                                                                                                                                                                                                                                                                                                                  | Included in kit 1697975                                                                                                                                                                                                                                                                                                                                                                                                                                                                                                                                                                                                                                                                         |
| 1607075  |     |                                                                                                                                                                                                                                                                                                                                  | Included in kit 1697975                                                                                                                                                                                                                                                                                                                                                                                                                                                                                                                                                                                                                                                                         |
|          |     |                                                                                                                                                                                                                                                                                                                                  |                                                                                                                                                                                                                                                                                                                                                                                                                                                                                                                                                                                                                                                                                                 |
|          |     | 849948   1     3802055   1     1   2     10   10     10   10     1   1     2   1     1   1     1   1     1   1     1   1     1   1     1   1     1   1     1   1     1   1     1   1     1   1     1   1     1   1     1   1     1   1     1   1     1   1     1   1     1   1     1   1     1   1     1   1     1   1     1   1 | 849948   1   Turbo     3802055   1   Turbocharger, exch     1   • Compressor housing     2   • Lock plate     10   • Lock washer     10   • Screw     1   • Rotor unit     4   • Lock ring     2   • Lock ring     1   • Lock ring     2   • Bearing     1   • Lock ring     1   • Cover     1   • Sleeve     1   • Sleeving     1   • Slearing     1   • Slearing     1   • Slash plate     1   • Compressor wheel     1   • Compressor wheel     1   • Oil deflector     1   • Oil deflector     1   • Turbine notor     1   • Turbine rotor     1   • Turbine nousing     1   • Lock nut |